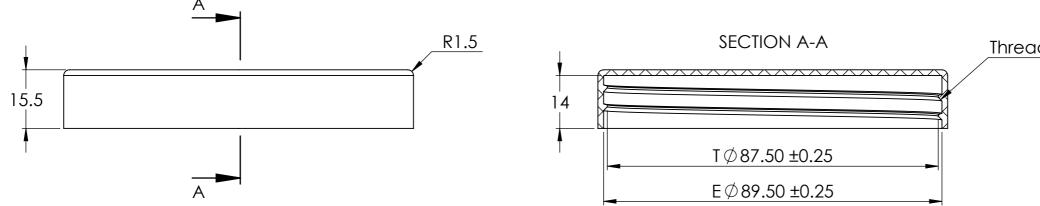

|                                                                                                     |                                 | CH                        | HANGE DETAIL                                        | .S       |  |
|-----------------------------------------------------------------------------------------------------|---------------------------------|---------------------------|-----------------------------------------------------|----------|--|
|                                                                                                     |                                 |                           | ALL DIMENSIONS IN mm                                |          |  |
| FINISH: