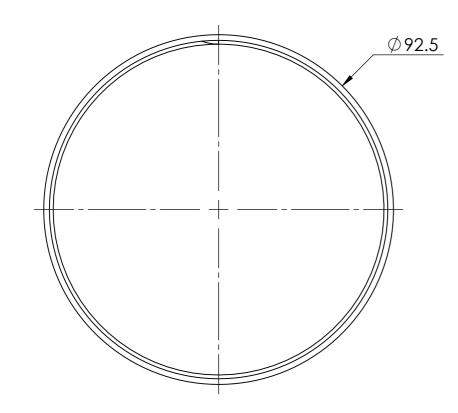

|                                                                                                     |                                 | CH                        | HANGE DETAIL                                        | .S       |  |
|-----------------------------------------------------------------------------------------------------|---------------------------------|---------------------------|-----------------------------------------------------|----------|--|
|                                                                                                     |                                 |                           | ALL DIMENSIONS IN mm                                |          |  |
| FINISH: