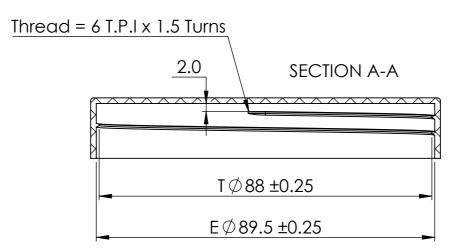

| CHANGE DETAILS                                                                                              |                                                                |                                    |                     | DATE                                                                     | BY       | ISSUE |  |
|-------------------------------------------------------------------------------------------------------------|----------------------------------------------------------------|------------------------------------|---------------------|--------------------------------------------------------------------------|----------|-------|--|
| ALL DIMENSIONS IN mm                                                                                        |                                                                |                                    |                     |                                                                          | 49.79(7) |       |  |
| FINISH:                                                                                                     | P.P                                                            | George, X www.cadcamservices.com.a | Plant Mouldone of D | ELLAPACK Pty Ltd Blow Moulders of Plastic Containers and Technical Parts |          |       |  |
| COPYRIGHT  THIS DRAWING IS CONFIDENTIAL AND MUST NOT BE COPIED OR DISCLOSED IN PART OR FULL WITHOUT CONSENT |                                                                | CHECKED DATE 01/12/2               |                     |                                                                          |          |       |  |
| PROJECTION                                                                                                  | TOLERANCES   LINIER   ANGULAF   X ± 0.25   ± 1 DEG   X X + 0.1 |                                    | TITLE: 89           | MM - (                                                                   | CAP      |       |  |
| 3rd ANGLE                                                                                                   | X.XX ± 0.05                                                    | WEIGHT: 12.0 grams approx          | SCALE:1:1           | A3 DW                                                                    | /G NO.   |       |  |