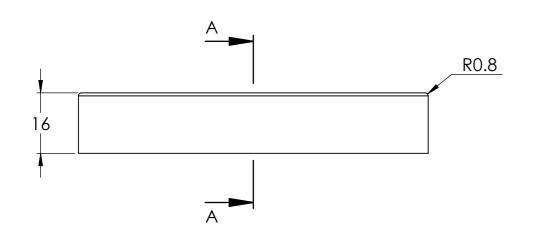

| CHANGE DETAILS                                                                                              |                                                                |                                    |                     | DATE                                                                     | BY       | ISSUE |  |
|-------------------------------------------------------------------------------------------------------------|----------------------------------------------------------------|------------------------------------|---------------------|--------------------------------------------------------------------------|----------|-------|--|
| ALL DIMENSIONS IN mm                                                                                        |                                                                |                                    |                     |                                                                          | 49.79(7) |       |  |
| FINISH:                                                                                                     | P.P                                                            | George, X www.cadcamservices.com.a | Plant Mouldone of D | ELLAPACK Pty Ltd Blow Moulders of Plastic Containers and Technical Parts |          |       |  |
| COPYRIGHT  THIS DRAWING IS CONFIDENTIAL AND MUST NOT BE COPIED OR DISCLOSED IN PART OR FULL WITHOUT CONSENT |                                                                | CHECKED DATE 01/12/2               |                     |                                                                          |          |       |  |
| PROJECTION                                                                                                  | TOLERANCES   LINIER   ANGULAF   X ± 0.25   ± 1 DEG   X X + 0.1 |                                    | TITLE: 89           | MM - (                                                                   | CAP      |       |  |
| 3rd ANGLE                                                                                                   | X.XX ± 0.05                                                    | WEIGHT: 12.0 grams approx          | SCALE:1:1           | A3 DW                                                                    | /G NO.   |       |  |