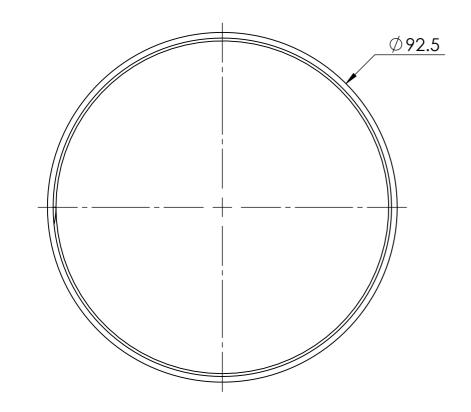

| CHANGE DETAILS                                                                                              |                                                                |                                    |                     | DATE                                                                     | BY       | ISSUE |  |
|-------------------------------------------------------------------------------------------------------------|----------------------------------------------------------------|------------------------------------|---------------------|--------------------------------------------------------------------------|----------|-------|--|
| ALL DIMENSIONS IN mm                                                                                        |                                                                |                                    |                     |                                                                          | 49.79(7) |       |  |
| FINISH:                                                                                                     | P.P                                                            | George, X www.cadcamservices.com.a | Plant Mouldone of D | ELLAPACK Pty Ltd Blow Moulders of Plastic Containers and Technical Parts |          |       |  |
| COPYRIGHT  THIS DRAWING IS CONFIDENTIAL AND MUST NOT BE COPIED OR DISCLOSED IN PART OR FULL WITHOUT CONSENT |                                                                | CHECKED DATE 01/12/2               |                     |                                                                          |          |       |  |
| PROJECTION                                                                                                  | TOLERANCES   LINIER   ANGULAF   X ± 0.25   ± 1 DEG   X X + 0.1 |                                    | TITLE: 89           | MM - (                                                                   | CAP      |       |  |
| 3rd ANGLE                                                                                                   | X.XX ± 0.05                                                    | WEIGHT: 12.0 grams approx          | SCALE:1:1           | A3 DW                                                                    | /G NO.   |       |  |