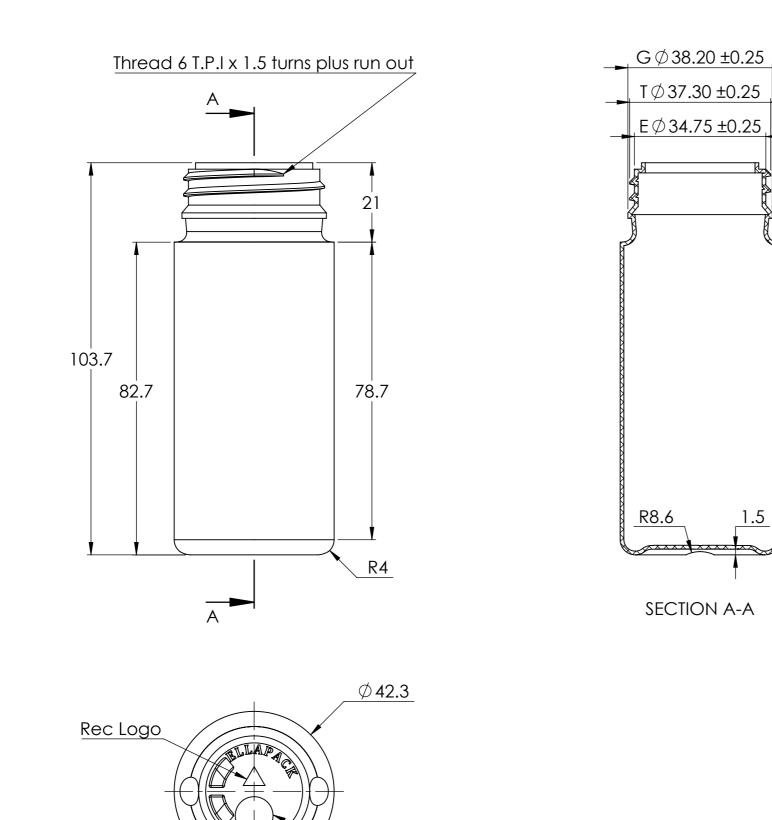

Date clock

|                                                                                                     |                          | Cł         | ANGE DETAIL                                         | S                   |  |
|-----------------------------------------------------------------------------------------------------|--------------------------|------------|-----------------------------------------------------|---------------------|--|
|                                                                                                     |                          |            | ALL DIMENSIONS IN mm                                |                     |  |
| FINISH:                                                                                             | MATERIAL:                |            | DRAWN <b>George. X</b><br>www.cadcamservices.com.au |                     |  |
|                                                                                                     | HD                       | PE         |                                                     |                     |  |
| COPYRIGHT                                                                                           |                          |            | CHECKED                                             | DATE                |  |
| THIS DRAWING IS CONFIDENTIAL AND MUST NOT BE COPIED<br>OR DISCLOSED IN PART OR FULL WITHOUT CONSENT |                          |            |                                                     | 05/03/25            |  |
| PROJECTION                                                                                          | TOLERA                   | TOLERANCES |                                                     |                     |  |
| $\bigcirc$                                                                                          | LINIER                   |            |                                                     | Brimful = 126ml est |  |
|                                                                                                     | X ± 0.25                 | ±1 DEG     |                                                     |                     |  |
| 3rd ANGLE                                                                                           | X.X ± 0.1<br>X.XX ± 0.05 |            | WEIGHT: 14.0                                        | grams approx        |  |